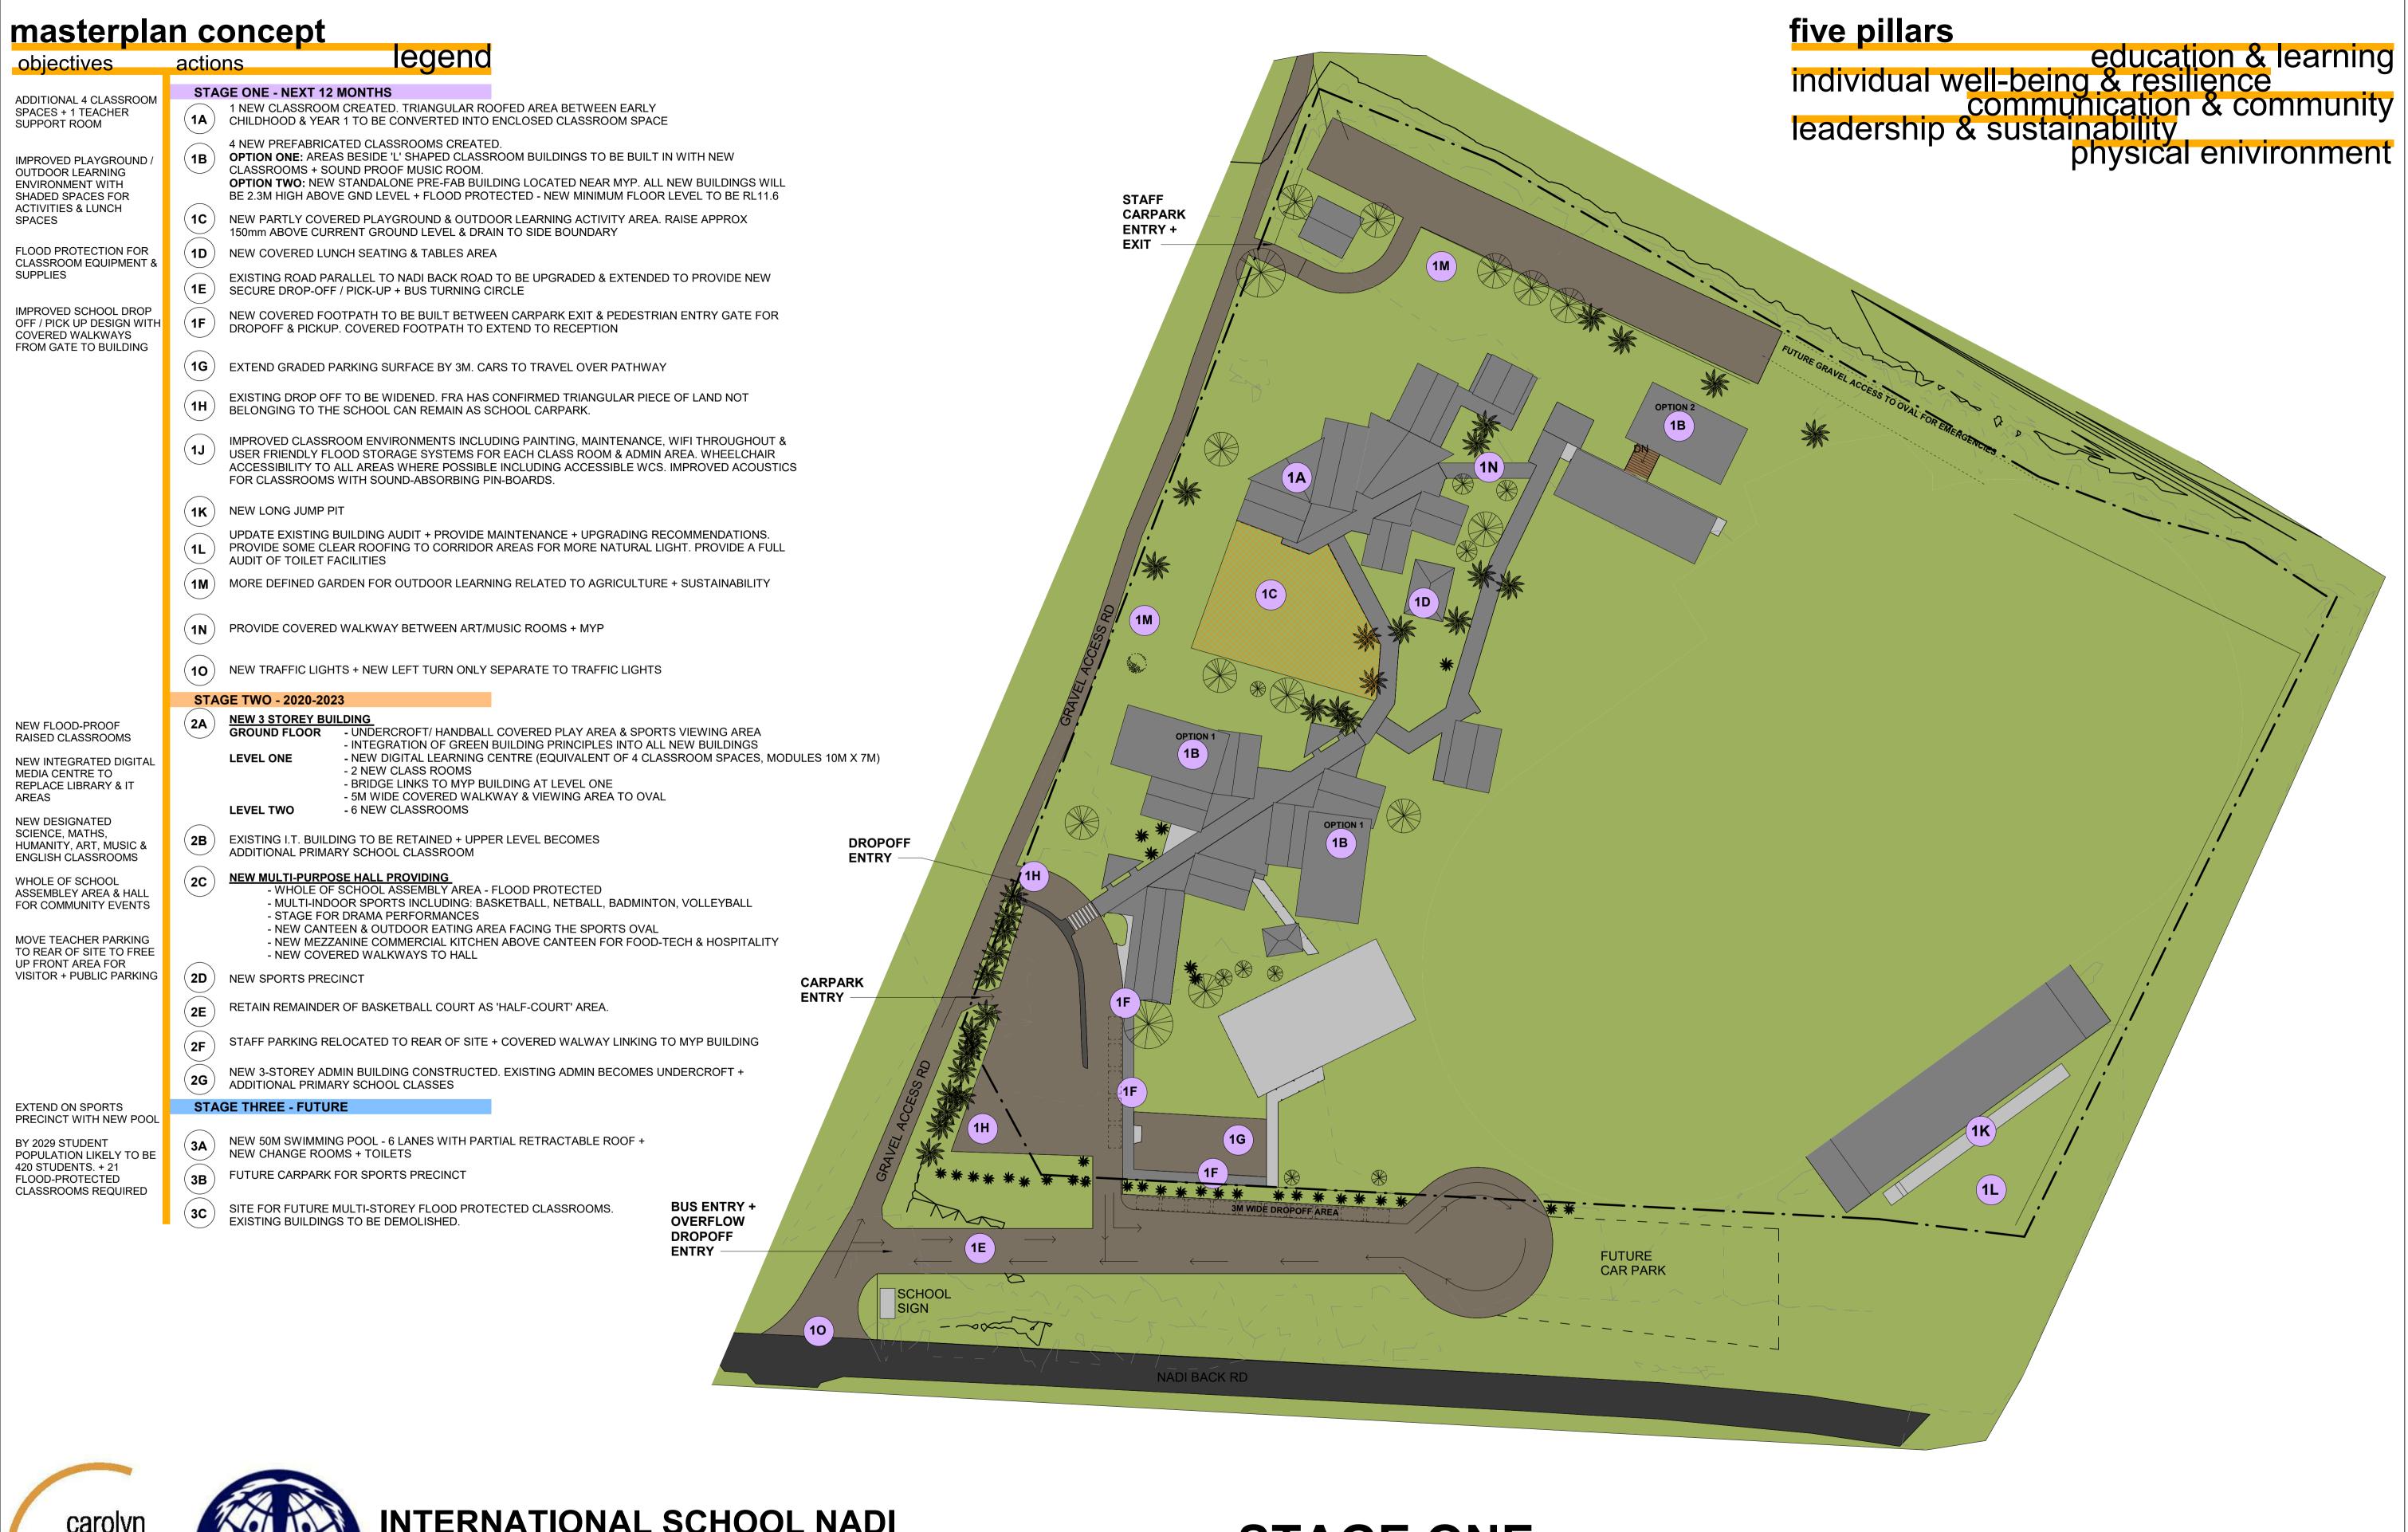

741 648 06375

INTERNATIONAL SCHOOL NADI

COPYRIGHTCAROLYN MCLEAN ARCHITECT MASTERPLAN CONCEPT

#679 900 9656

carolyn@cmarchitects.com.au

fiji reg architect 237

**STAGE ONE** 

741 648 06375