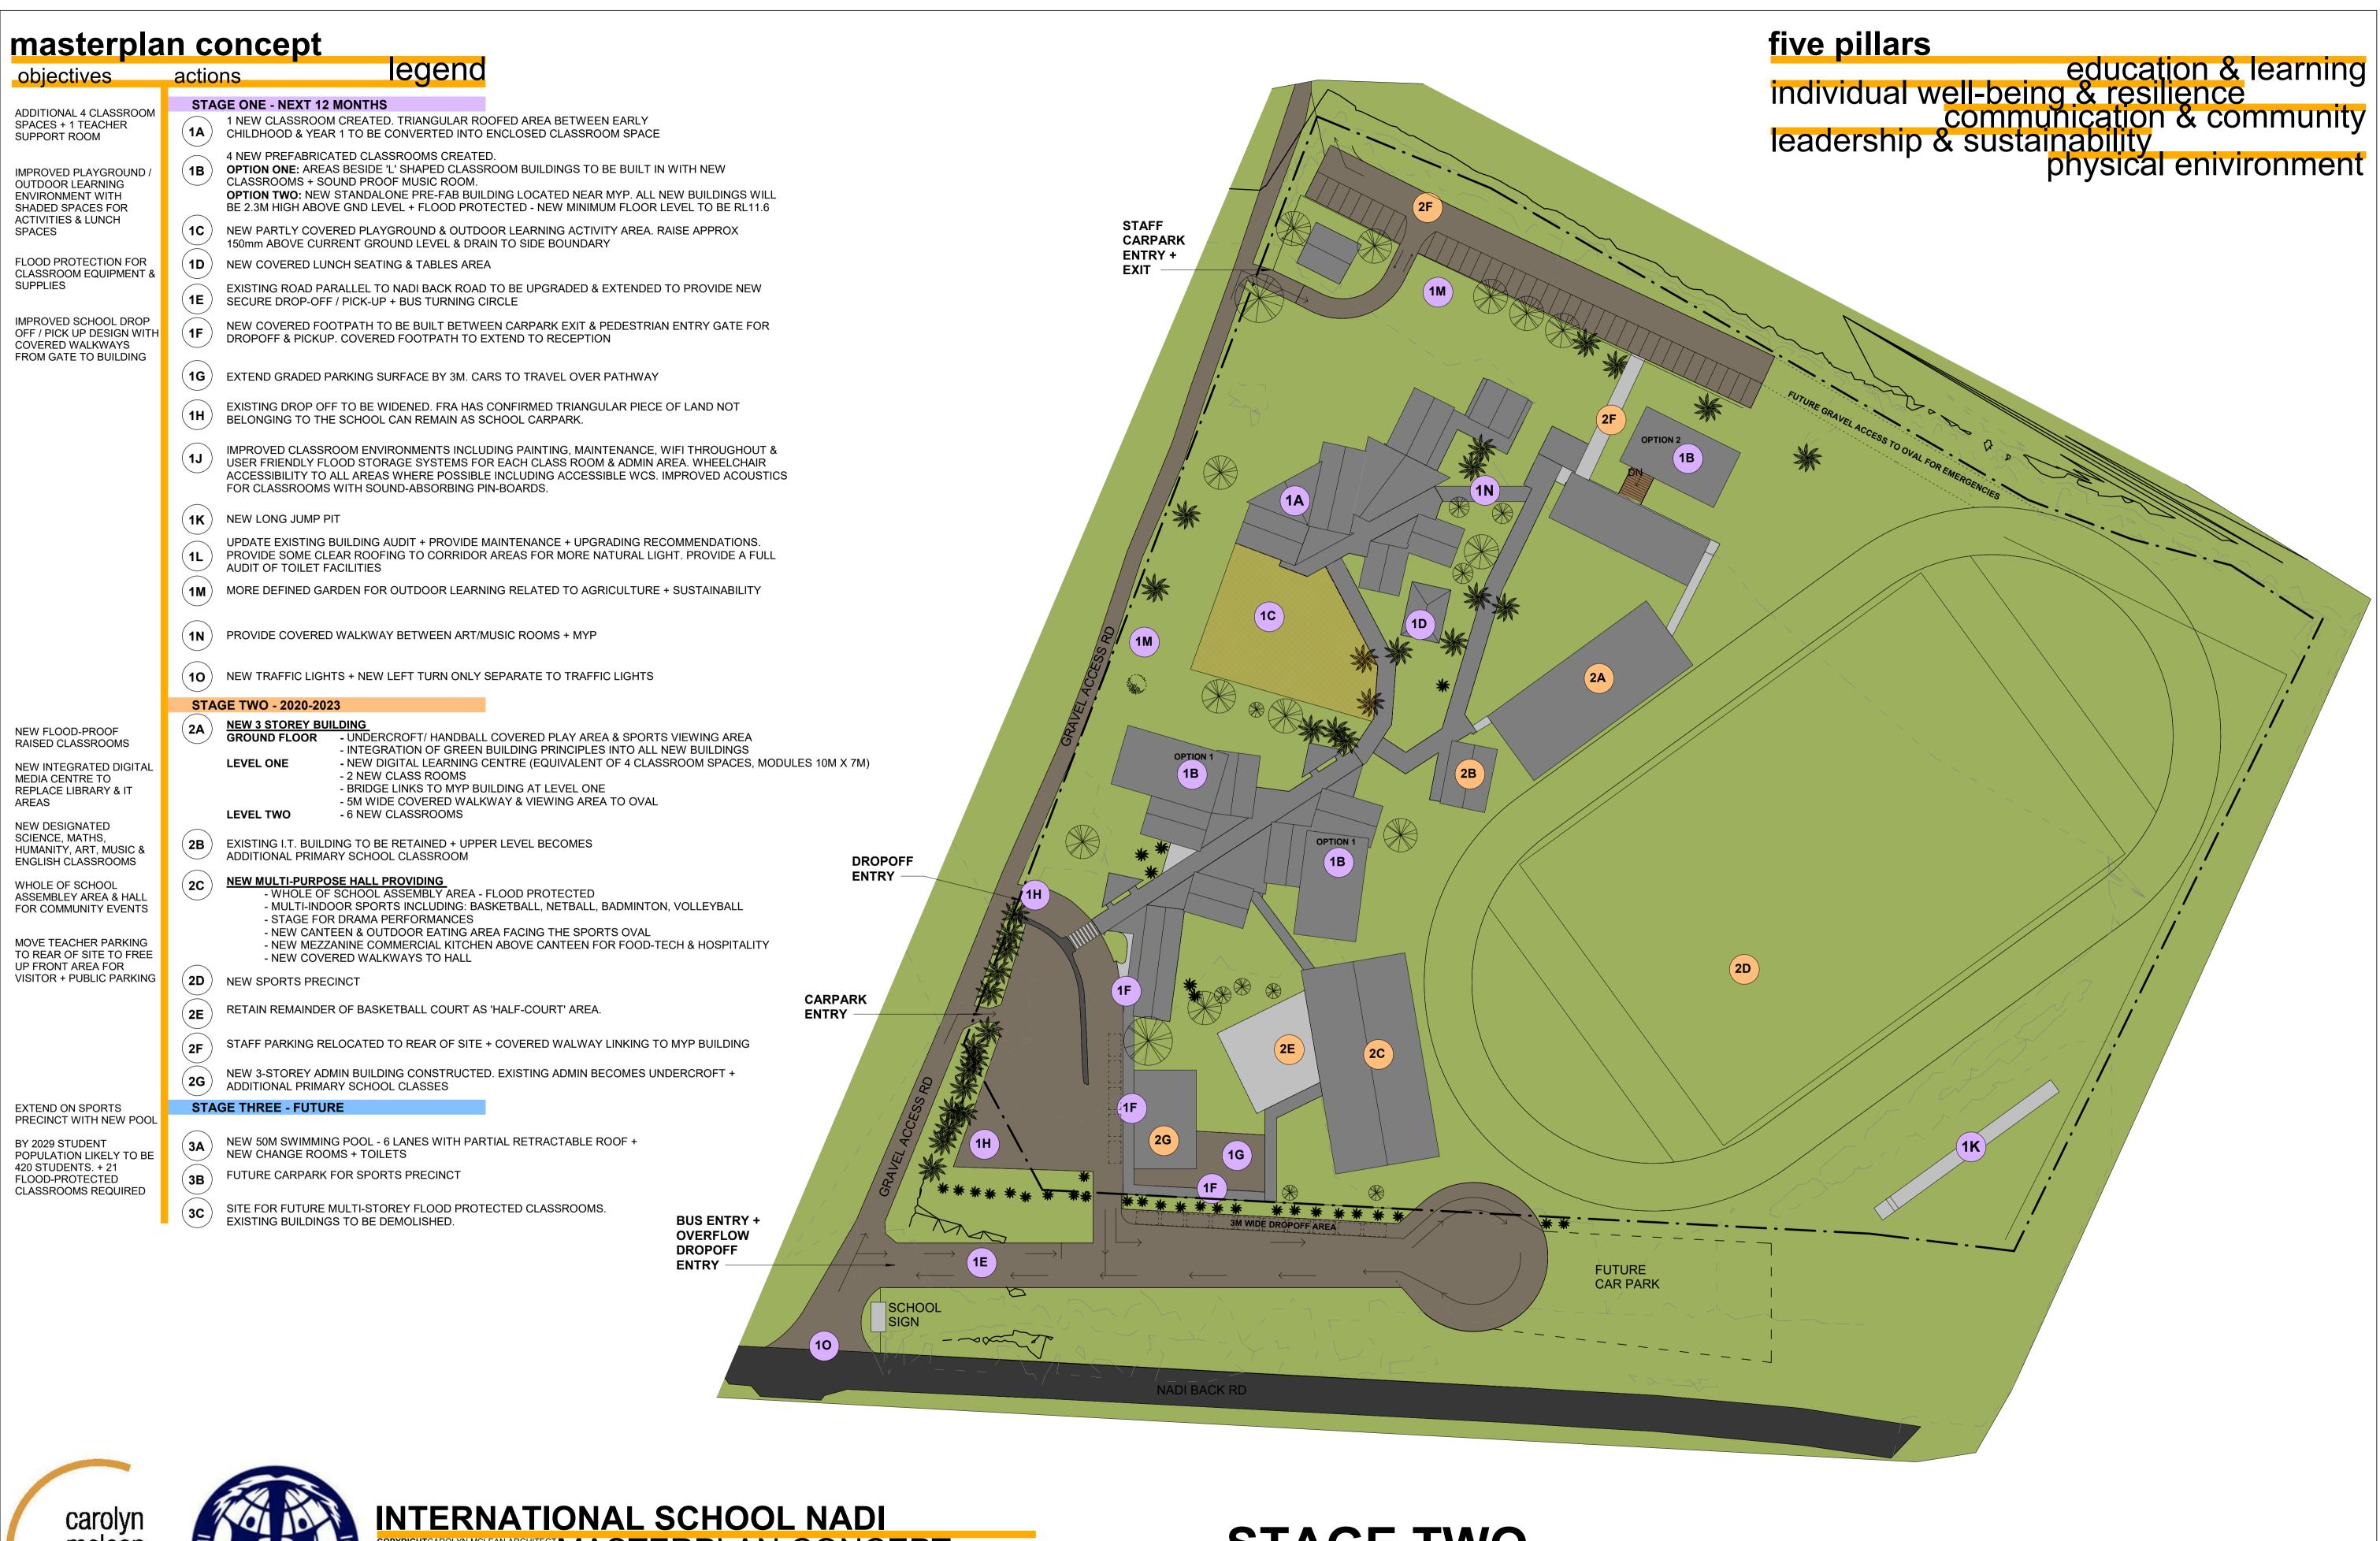

MASTERPLAN CONCEPT reg architect 237

STAGE TWO

masterplan concept CONCEPT IMAGE

five pillars

education & learning individual well-being & resilience communication & community leadership & sustainability physical enivironment